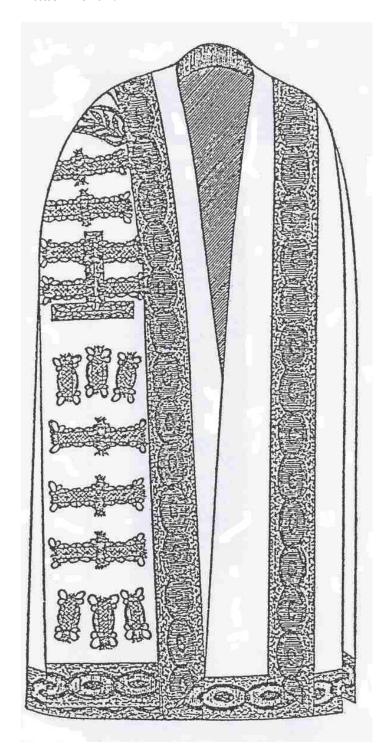

### 1. **The Chancellor**

The CHANCELLOR wears a gown made from black satin damask and having facings, down each side in front, and a square collar at the back of the same material. Traditionally, the gown is trimmed with gold lace and ornaments as shown on Attachment I. With this gown a black mortar-board cap may be worn with a gold tassel and a gold lace edging. In accordance with McMaster's commitment to diversity and inclusion, the Chancellor may propose modifications to the design of the regalia.

# Attachment I: Chancellor's Gown

Attachment II: President's Gown