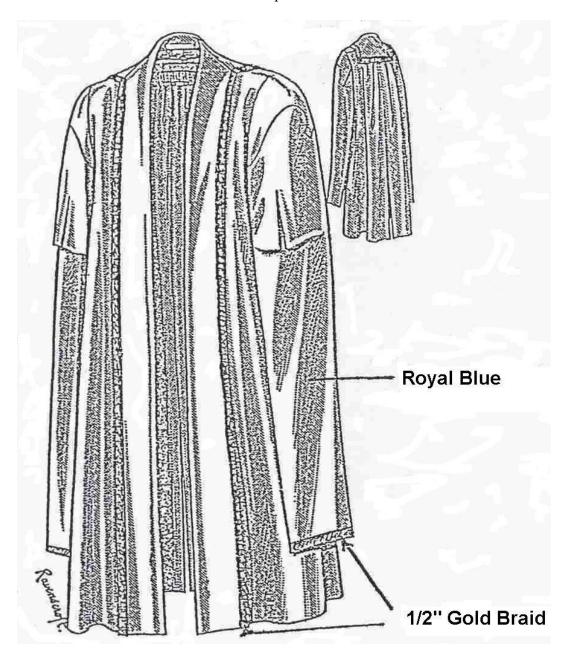

### 3. The University Bedel

The UNIVERSITY BEDEL wears a gown and cap as shown in Attachment III. When carrying the Mace, the Bedel wears white gloves.

# Attachment III: Bedel's Gown and Cap