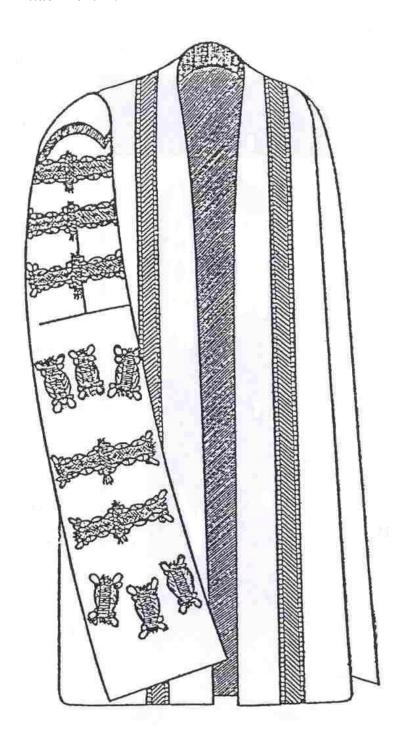

### 2. The President and Vice-Chancellor

The PRESIDENT and VICE-CHANCELLOR wears a gown made from maroon damask and having facings, down each side in front, and a square collar at the back of the same material. The gown is trimmed with gold lace and ornaments as show on Attachment II. With this gown a maroon mortar-board cap may be worn with a gold tassel and a gold lace edging. In accordance with McMaster's commitment to diversity and inclusion, the President may propose modifications to the design of the regalia.

# Attachment I: Chancellor's Gown

Attachment II: President's Gown