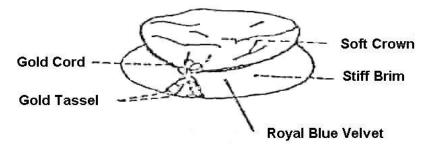

### 3. The University Bedel

The UNIVERSITY BEDEL wears a gown and cap as shown in Attachment III. When carrying the Mace, the Bedel wears white gloves.

# Attachment III: Bedel's Gown and Cap