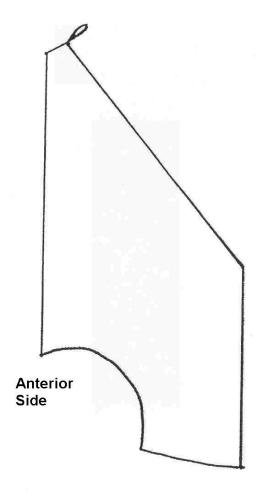

ffeta, and faced down the anterior edge with a 2 inch band of lightweight fuchsia rayon taffeta. |
| Bachelor of Technology                            | B. Tech.    | Same hood as Professional Development Degree in Engineering.                                                                                       |
| Professional Development<br>Degree in Engineering | P.D.Eng.    | Bachelor shape, shell of corded black silk, lined with grey taffeta, and faced on the anterior side with a one inch band of gold.                  |



# Attachment I: Chancellor's Gown





Attachment II: President's Gown





# Attachment III: Bedel's Gown and Cap







# **Attachment IV:** Doctorate Gown





**Attachment V:** Doctorate Hood (Toronto doctorate full shape)





# Attachment VI: Master's Hood





# Attachment VII: Bachelor's Hood