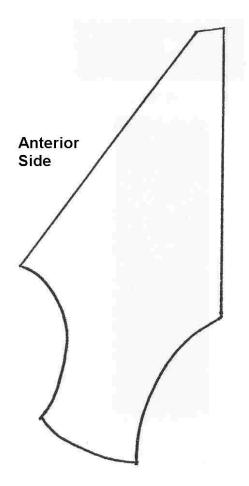

with a 2 inch band of lightweight fuchsia rayon taffeta. |
| Bachelor of Technology                            | B. Tech.    | Same hood as Professional Development Degree in Engineering.                                                                                       |
| Professional Development<br>Degree in Engineering | P.D.Eng.    | Bachelor shape, shell of corded black silk, lined with grey taffeta, and faced on the anterior side with a one inch band of gold.                  |



# Attachment I: Chancellor's Gown





Attachment II: President's Gown





# Attachment III: Bedel's Gown and Cap







# **Attachment IV:** Doctorate Gown





**Attachment V:** Doctorate Hood (Toronto doctorate full shape)





# Attachment VI: Master's Hood





# Attachment VII: Bachelor's Hood